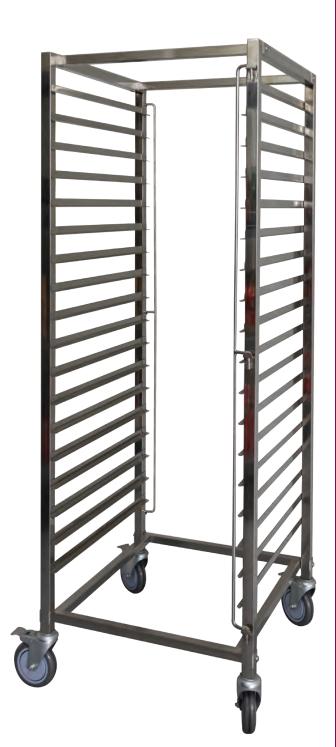

## 2/1 Gastronorm Trolley

Gastronorm Trolleys are made with a 30mm square tube frame and 1.5mm thick tray runners providing uncompromised strength. Easy to clean Tray Locks and 4 locking castors fitted as standard make for a maneuverable and practical addition to any work place.

- Easy to Clean
- CAPACITY18 trays @ 75mm centres
- RUNNERS1.5mm thick Stainless Steel
- ► FRAME
  30mm x 30mm Square x
  1.2mm Stainless Steel Tube
- CASTORS4 x 125mm Rubber Locking Castors
- \*\* Tray Locks and Locking Castors are included.

## 2/1 Gastronorm Trolley

| Part No. | Dimensions O/A (mm)                | Tray Size (mm) | Capacity | Finish                   |
|----------|------------------------------------|----------------|----------|--------------------------|
| # 0287N  | 690 x 630 x 1700 H (incl. castors) | 530 x 650      | 18 trays | Polished Stainless Steel |